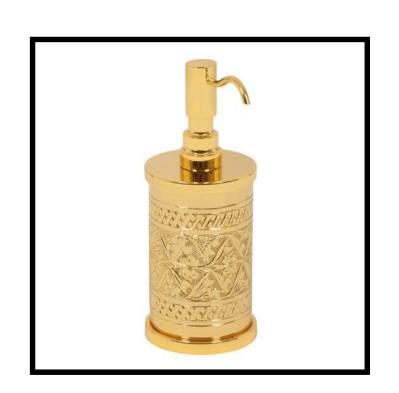

# BELLA MATTE GOLD

COUNTERTOP BATHROOM ACCESORIES

VİSTA D'ORO BY ŞAHİNOĞLU







## BELLA GOLD COLOR

COUNTERTOP BATHROOM ACCESORIES

VİSTA D'ORO BY ŞAHİNOĞLU









## BURGU CHROME

COUNTERTOP BATHROOM ACCESORIES

VİSTA D'ORO BY ŞAHİNOĞLU



## BUTTERFLY CHROME

COUNTERTOP BATHROOM ACCESORIES

VİSTA D'ORO BY ŞAHİNOĞLU







## SEFA GOLD COLOR

COUNTERTOP BATHROOM ACCESORIES

VİSTA D'ORO BY ŞAHİNOĞLU









## WAWE CHROME

COUNTERTOP BATHROOM ACCESORIES

VİSTA D'ORO BY ŞAHİNOĞLU







### BLOSSOM BRASS OXIDE

#### CORNER SHAMPOO HOLDER

VİSTA D'ORO BY ŞAHİNOĞLU



## QUEEN GOLD COLOR

#### PULL HANDLE

VİSTA D'ORO BY ŞAHİNOĞLU





## BALI GOLD COLOR

#### PULL HANDLE

VİSTA D'ORO BY ŞAHİNOĞLU





## LIBRA BRASS OXIDE

#### PULL HANDLE

VİSTA D'ORO BY ŞAHİNOĞLU





# KANALLI MATTE GOLD

PULL HANDLE

VİSTA D'ORO BY ŞAHİNOĞLU





### NEO-ANTİK CHROME

#### PULL HANDLE

VİSTA D'ORO BY ŞAHİNOĞLU





## STRING GOLD COLOR

PULL HANDLE HANDCRAFTING

VİSTA D'ORO BY ŞAHİNOĞLU





## STRING GOLD COLOR

PULL HANDLE HANDCRAFTING

VİSTA D'ORO BY ŞAHİNOĞLU





## ANTİK GOLD COLOR

PULL HANDLE

VİSTA D'ORO BY ŞAHİNOĞLU





### INTERSECTION BLACK

#### DOOR HANDLE

VİSTA D'ORO BY ŞAHİNOĞLU



#