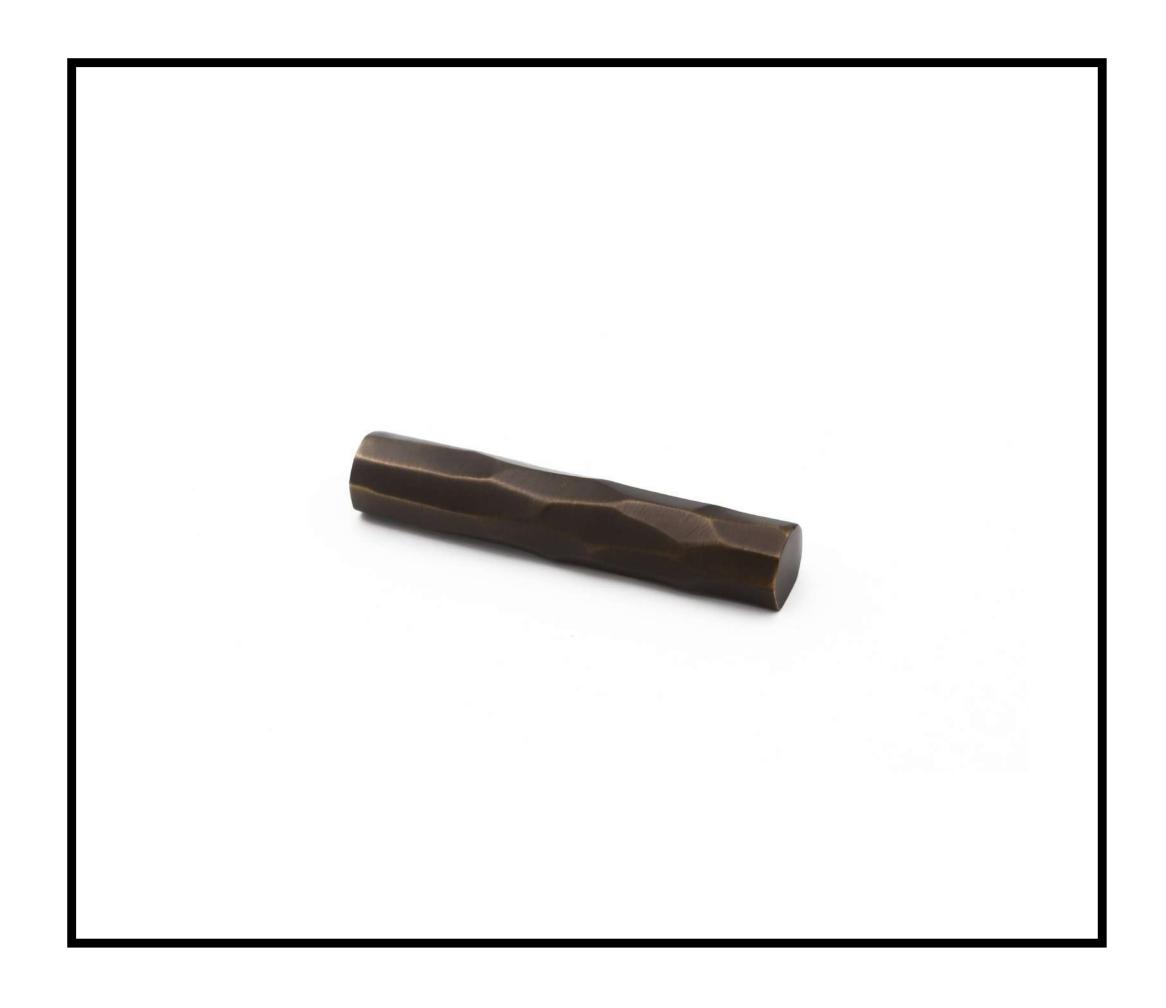

RAFTING

VİSTA D'ORO BY ŞAHİNOĞLU





## STRING GOLD COLOR

PULL HANDLE HANDCRAFTING

VİSTA D'ORO BY ŞAHİNOĞLU





## ANTİK GOLD COLOR

PULL HANDLE

VİSTA D'ORO BY ŞAHİNOĞLU





### INTERSECTION BLACK

#### DOOR HANDLE

VİSTA D'ORO BY ŞAHİNOĞLU



## BARK COPPER OXIDE

#### DOOR HANDLE

VİSTA D'ORO BY ŞAHİNOĞLU





### SEGNO BLACK

#### DOOR HANDLE

VİSTA D'ORO BY ŞAHİNOĞLU



# ARCH MATTE SILVER

#### DOOR HANDLE

VİSTA D'ORO BY ŞAHİNOĞLU



## LETHER BRASS OXIDE

#### DOOR HANDLE

VİSTA D'ORO BY ŞAHİNOĞLU



### KANALLI NICKEL

#### DRAWER HANDLE

VİSTA D'ORO BY ŞAHİNOĞLU





### MIAMI GOLD COLOR

#### DRAWER HANDLE

VİSTA D'ORO BY ŞAHİNOĞLU





# FLORIDA MATTE GOLD

#### DRAWER HANDLE

VİSTA D'ORO BY ŞAHİNOĞLU



## BARK COPPER OXIDE

#### DRAWER HANDLE

VİSTA D'ORO BY ŞAHİNOĞLU



### RIGA GOLD COLOR

#### HALF MOON HANDLE

VİSTA D'ORO BY ŞAHİNOĞLU





### VOGUE MATTE GOLD

#### CABINET HANDLE

VİSTA D'ORO BY ŞAHİNOĞLU