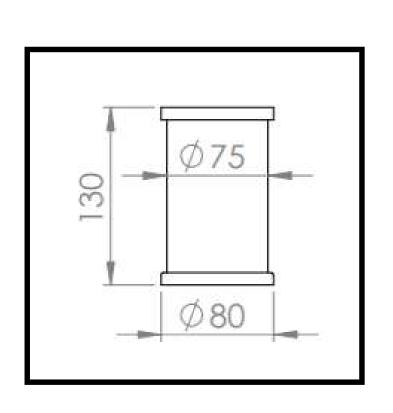

# BELLA MATTE GOLD

COUNTERTOP BATHROOM ACCESORIES

VİSTA D'ORO BY ŞAHİNOĞLU

## BELLA GOLD COLOR

COUNTERTOP BATHROOM ACCESORIES

VİSTA D'ORO BY ŞAHİNOĞLU