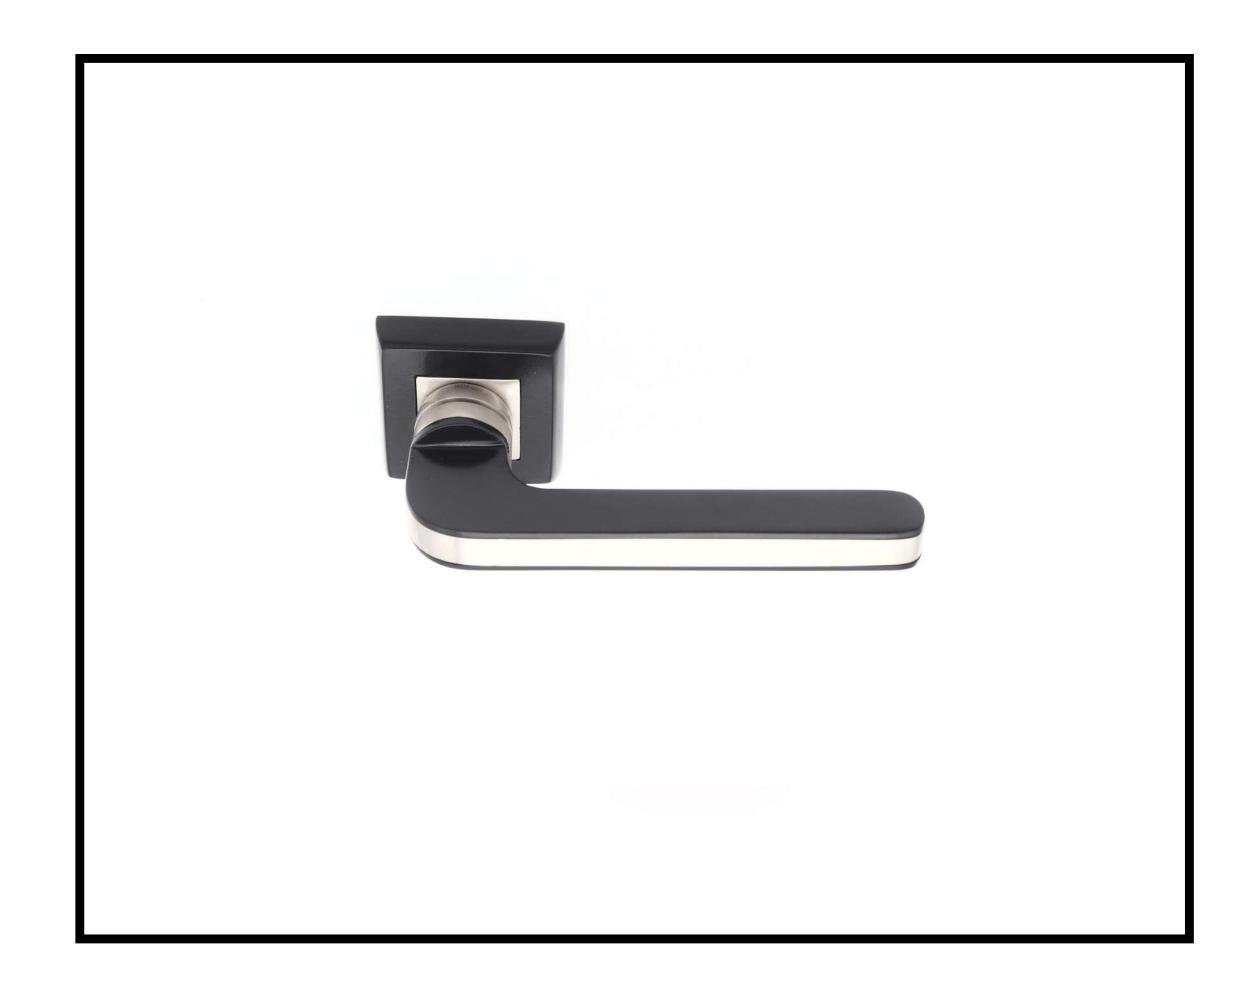

HOLDER

VİSTA D'ORO BY ŞAHİNOĞLU



## QUEEN GOLD COLOR

#### PULL HANDLE

VİSTA D'ORO BY ŞAHİNOĞLU





## BALI GOLD COLOR

#### PULL HANDLE

VİSTA D'ORO BY ŞAHİNOĞLU





## LIBRA BRASS OXIDE

#### PULL HANDLE

VİSTA D'ORO BY ŞAHİNOĞLU





# KANALLI MATTE GOLD

PULL HANDLE

VİSTA D'ORO BY ŞAHİNOĞLU





### NEO-ANTİK CHROME

#### PULL HANDLE

VİSTA D'ORO BY ŞAHİNOĞLU





## STRING GOLD COLOR

PULL HANDLE HANDCRAFTING

VİSTA D'ORO BY ŞAHİNOĞLU





## STRING GOLD COLOR

PULL HANDLE HANDCRAFTING

VİSTA D'ORO BY ŞAHİNOĞLU





## ANTİK GOLD COLOR

PULL HANDLE

VİSTA D'ORO BY ŞAHİNOĞLU





### INTERSECTION BLACK

#### DOOR HANDLE

VİSTA D'ORO BY ŞAHİNOĞLU



## BARK COPPER OXIDE

#### DOOR HANDLE

VİSTA D'ORO BY ŞAHİNOĞLU





### SEGNO BLACK

#### DOOR HANDLE

VİSTA D'ORO BY ŞAHİNOĞLU



# ARCH MATTE SILVER

#### DOOR HANDLE

VİSTA D'ORO BY ŞAHİNOĞLU



## LETHER BRASS OXIDE

#### DOOR HANDLE

VİSTA D'ORO BY ŞAHİNOĞLU



### KANALLI NICKEL

#### DRAWER HANDLE

VİSTA D'ORO BY ŞAHİNOĞLU





### MIAMI GOLD COLOR

#### DRAWER HANDLE

VİSTA D'ORO BY ŞAHİNOĞLU





# FLORIDA MATTE GOLD

#### DRAWER HANDLE

VİSTA D'ORO BY ŞAHİNOĞLU



## BARK COPPER OXIDE

#### DRAWER HANDLE

VİSTA D'ORO BY ŞAHİNOĞLU



### RIGA GOLD COLOR

#### HALF MOON HANDLE

VİSTA D'ORO BY ŞAHİNOĞLU





### VOGUE MATTE GOLD

#### CABINET HANDLE

VİSTA D'ORO BY ŞAHİNOĞLU