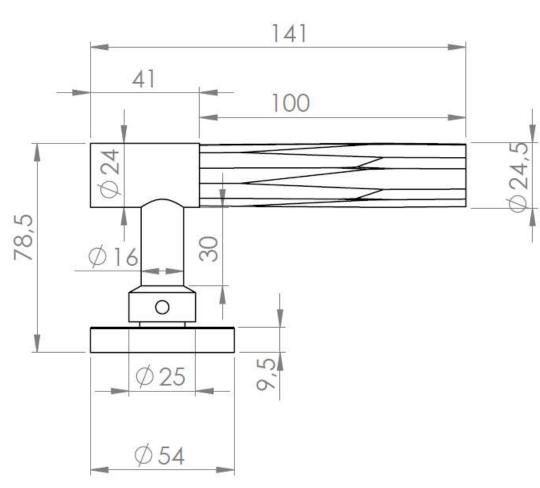

Y ŞAHİNOĞLU







### BLOSSOM BRASS OXIDE

#### CORNER SHAMPOO HOLDER

VİSTA D'ORO BY ŞAHİNOĞLU



## QUEEN GOLD COLOR

#### PULL HANDLE

VİSTA D'ORO BY ŞAHİNOĞLU





## BALI GOLD COLOR

#### PULL HANDLE

VİSTA D'ORO BY ŞAHİNOĞLU





## LIBRA BRASS OXIDE

#### PULL HANDLE

VİSTA D'ORO BY ŞAHİNOĞLU





# KANALLI MATTE GOLD

PULL HANDLE

VİSTA D'ORO BY ŞAHİNOĞLU





### NEO-ANTİK CHROME

#### PULL HANDLE

VİSTA D'ORO BY ŞAHİNOĞLU





## STRING GOLD COLOR

PULL HANDLE HANDCRAFTING

VİSTA D'ORO BY ŞAHİNOĞLU





## STRING GOLD COLOR

PULL HANDLE HANDCRAFTING

VİSTA D'ORO BY ŞAHİNOĞLU





## ANTİK GOLD COLOR

PULL HANDLE

VİSTA D'ORO BY ŞAHİNOĞLU





### INTERSECTION BLACK

#### DOOR HANDLE

VİSTA D'ORO BY ŞAHİNOĞLU



## BARK COPPER OXIDE

#### DOOR HANDLE

VİSTA D'ORO BY ŞAHİNOĞLU





### SEGNO BLACK

#### DOOR HANDLE

VİSTA D'ORO BY ŞAHİNOĞLU



# ARCH MATTE SILVER

#### DOOR HANDLE

VİSTA D'ORO BY ŞAHİNOĞLU



## LETHER BRASS OXIDE

#### DOOR HANDLE

VİSTA D'ORO BY ŞAHİNOĞLU



### KANALLI NICKEL

#### DRAWER HANDLE

VİSTA D'ORO BY ŞAHİNOĞLU





### MIAMI GOLD COLOR

#### DRAWER HANDLE

VİSTA D'ORO BY ŞAHİNOĞLU





# FLORIDA MATTE GOLD

#### DRAWER HANDLE

VİSTA D'ORO BY ŞAHİNOĞLU



## BARK COPPER OXIDE

#### DRAWER HANDLE

VİSTA D'ORO BY ŞAHİNOĞLU



### RIGA GOLD COLOR

#### HALF MOON HANDLE

VİSTA D'ORO BY ŞAHİNOĞLU





### VOGUE MATTE GOLD

#### CABINET HANDLE

VİSTA D'ORO BY ŞAHİNOĞLU