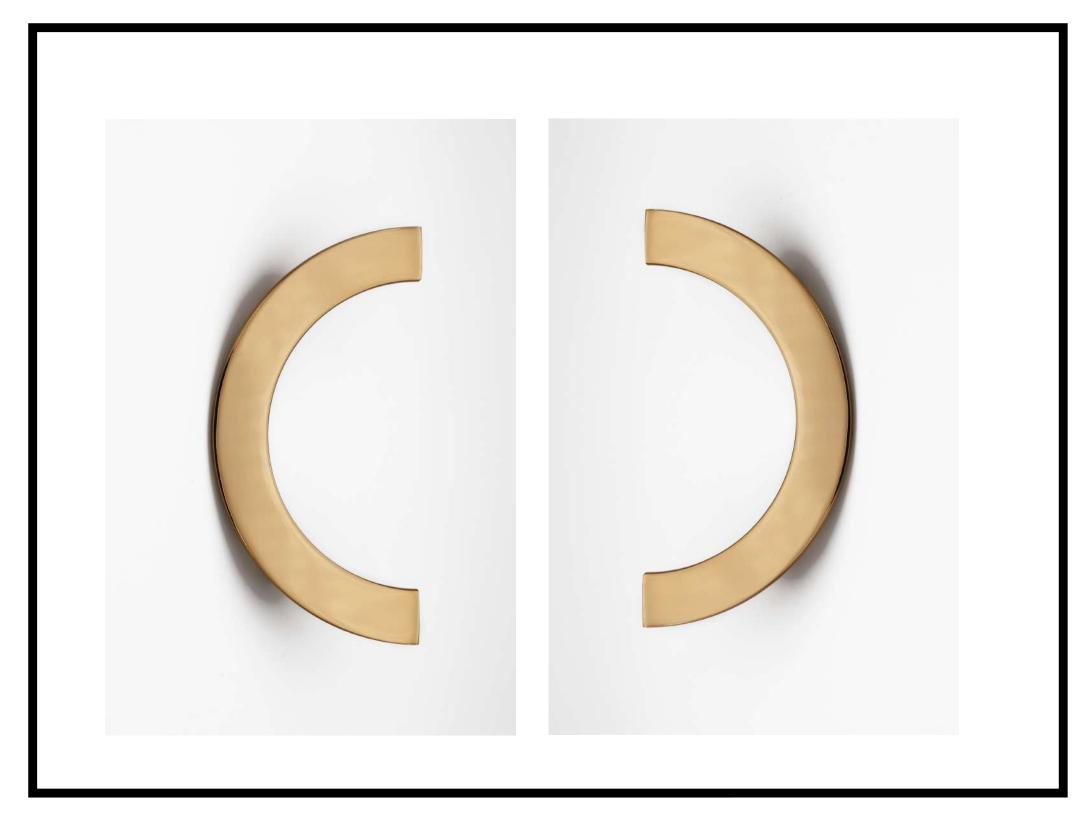

HANDCRAFTING

VİSTA D'ORO BY ŞAHİNOĞLU





## ANTİK GOLD COLOR

PULL HANDLE

VİSTA D'ORO BY ŞAHİNOĞLU





### INTERSECTION BLACK

#### DOOR HANDLE

VİSTA D'ORO BY ŞAHİNOĞLU



## BARK COPPER OXIDE

#### DOOR HANDLE

VİSTA D'ORO BY ŞAHİNOĞLU





### SEGNO BLACK

#### DOOR HANDLE

VİSTA D'ORO BY ŞAHİNOĞLU



# ARCH MATTE SILVER

#### DOOR HANDLE

VİSTA D'ORO BY ŞAHİNOĞLU



## LETHER BRASS OXIDE

#### DOOR HANDLE

VİSTA D'ORO BY ŞAHİNOĞLU



### KANALLI NICKEL

#### DRAWER HANDLE

VİSTA D'ORO BY ŞAHİNOĞLU





### MIAMI GOLD COLOR

#### DRAWER HANDLE

VİSTA D'ORO BY ŞAHİNOĞLU





# FLORIDA MATTE GOLD

#### DRAWER HANDLE

VİSTA D'ORO BY ŞAHİNOĞLU



## BARK COPPER OXIDE

#### DRAWER HANDLE

VİSTA D'ORO BY ŞAHİNOĞLU



### RIGA GOLD COLOR

#### HALF MOON HANDLE

VİSTA D'ORO BY ŞAHİNOĞLU





### VOGUE MATTE GOLD

#### CABINET HANDLE

VİSTA D'ORO BY ŞAHİNOĞLU