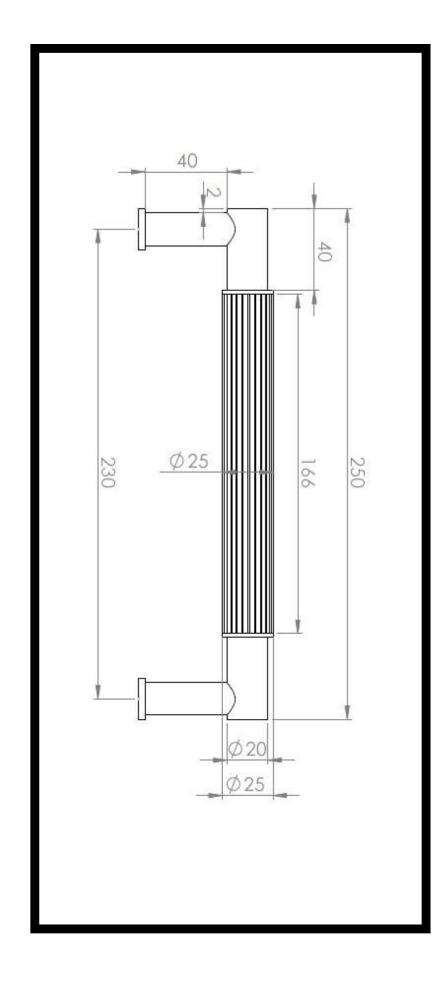

THROOM ACCESORIES

VİSTA D'ORO BY ŞAHİNOĞLU









## BURGU CHROME

COUNTERTOP BATHROOM ACCESORIES

VİSTA D'ORO BY ŞAHİNOĞLU



## BUTTERFLY CHROME

COUNTERTOP BATHROOM ACCESORIES

VİSTA D'ORO BY ŞAHİNOĞLU







## SEFA GOLD COLOR

COUNTERTOP BATHROOM ACCESORIES

VİSTA D'ORO BY ŞAHİNOĞLU









## WAWE CHROME

COUNTERTOP BATHROOM ACCESORIES

VİSTA D'ORO BY ŞAHİNOĞLU







### BLOSSOM BRASS OXIDE

#### CORNER SHAMPOO HOLDER

VİSTA D'ORO BY ŞAHİNOĞLU



## QUEEN GOLD COLOR

#### PULL HANDLE

VİSTA D'ORO BY ŞAHİNOĞLU





## BALI GOLD COLOR

#### PULL HANDLE

VİSTA D'ORO BY ŞAHİNOĞLU





## LIBRA BRASS OXIDE

#### PULL HANDLE

VİSTA D'ORO BY ŞAHİNOĞLU





# KANALLI MATTE GOLD

PULL HANDLE

VİSTA D'ORO BY ŞAHİNOĞLU





### NEO-ANTİK CHROME

#### PULL HANDLE

VİSTA D'ORO BY ŞAHİNOĞLU





## STRING GOLD COLOR

PULL HANDLE HANDCRAFTING

VİSTA D'ORO BY ŞAHİNOĞLU





## STRING GOLD COLOR

PULL HANDLE HANDCRAFTING

VİSTA D'ORO BY ŞAHİNOĞLU





## ANTİK GOLD COLOR

PULL HANDLE

VİSTA D'ORO BY ŞAHİNOĞLU





### INTERSECTION BLACK

#### DOOR HANDLE

VİSTA D'ORO BY ŞAHİNOĞLU



## BARK COPPER OXIDE

#### DOOR HANDLE

VİSTA D'ORO BY ŞAHİNOĞLU





### SEGNO BLACK

#### DOOR HANDLE

VİSTA D'ORO BY ŞAHİNOĞLU



# ARCH MATTE SILVER

#### DOOR HANDLE

VİSTA D'ORO BY ŞAHİNOĞLU



## LETHER BRASS OXIDE

#### DOOR HANDLE

VİSTA D'ORO BY ŞAHİNOĞLU



### KANALLI NICKEL

#### DRAWER HANDLE

VİSTA D'ORO BY ŞAHİNOĞLU





### MIAMI GOLD COLOR

#### DRAWER HANDLE

VİSTA D'ORO BY ŞAHİNOĞLU





# FLORIDA MATTE GOLD

#### DRAWER HANDLE

VİSTA D'ORO BY ŞAHİNOĞLU



## BARK COPPER OXIDE

###