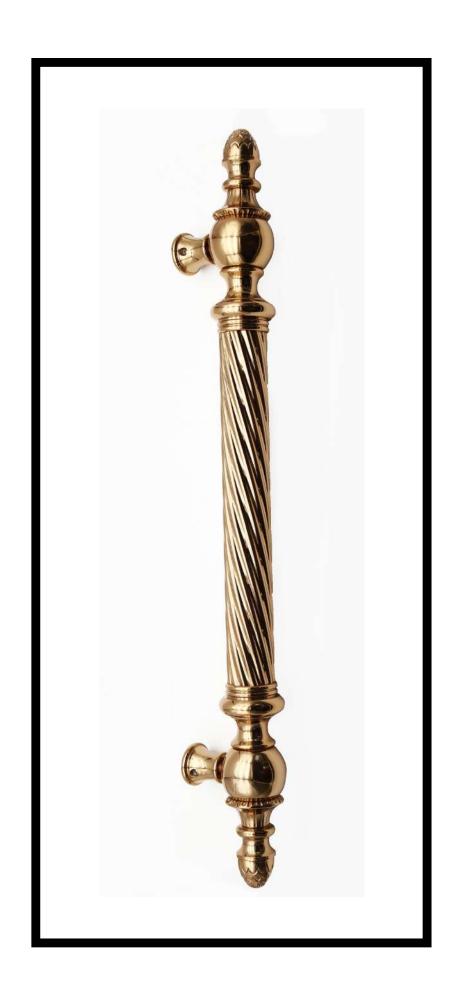

# BELLA MATTE GOLD

COUNTERTOP BATHROOM ACCESORIES

VİSTA D'ORO BY ŞAHİNOĞLU







## BELLA GOLD COLOR

COUNTERTOP BATHROOM ACCESORIES

VİSTA D'ORO BY ŞAHİNOĞLU









## BURGU CHROME

COUNTERTOP BATHROOM ACCESORIES

VİSTA D'ORO BY ŞAHİNOĞLU



## BUTTERFLY CHROME

COUNTERTOP BATHROOM ACCESORIES

VİSTA D'ORO BY ŞAHİNOĞLU







## SEFA GOLD COLOR

COUNTERTOP BATHROOM ACCESORIES

VİSTA D'ORO BY ŞAHİNOĞLU









## WAWE CHROME

COUNTERTOP BATHROOM ACCESORIES

VİSTA D'ORO BY ŞAHİNOĞLU







### BLOSSOM BRASS OXIDE

#### CORNER SHAMPOO HOLDER

VİSTA D'ORO BY ŞAHİNOĞLU



## QUEEN GOLD COLOR

#### PULL HANDLE

VİSTA D'ORO BY ŞAHİNOĞLU





## BALI GOLD COLOR

#### PULL HANDLE

VİSTA D'ORO BY ŞAHİNOĞLU





## LIBRA BRASS OXIDE

#### PULL HANDLE

VİSTA D'ORO BY ŞAHİNOĞLU





# KANALLI MATTE GOLD

PULL HANDLE

VİSTA D'ORO BY ŞAHİNOĞLU





### NEO-ANTİK CHROME

#### PULL HANDLE

VİSTA D'ORO BY ŞAHİNOĞLU





## STRING GOLD COLOR

PULL HANDLE HANDCRAFTING

VİSTA D'ORO BY ŞAHİNOĞLU





## STRING GOLD COLOR

PULL HANDLE HANDCRAFTING

VİSTA D'ORO BY ŞAHİNOĞLU





## ANTİK GOLD COLOR

PULL HANDLE

VİSTA D'ORO BY ŞAHİNOĞLU





### INTERSECTION BLACK

#### DOOR HANDLE

VİSTA D'ORO BY ŞAHİNOĞLU



## BARK COPPER OXIDE

#### DOOR HANDLE

VİSTA D'ORO BY ŞAHİNOĞLU





### SEGNO BLACK

#### DOOR HANDLE

VİSTA D'ORO BY ŞAHİNOĞLU



# ARCH MATTE SILVER

#### DOOR HANDLE

VİSTA D'ORO BY ŞAHİNOĞLU



## LETHER BRASS OXIDE

#### DOOR