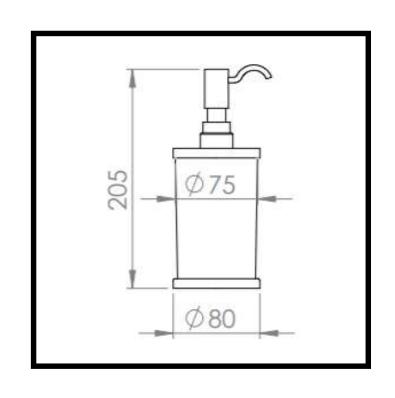

# BELLA MATTE GOLD

COUNTERTOP BATHROOM ACCESORIES

VİSTA D'ORO BY ŞAHİNOĞLU

## BELLA GOLD COLOR

COUNTERTOP BATHROOM ACCESORIES

VİSTA D'ORO BY ŞAHİNOĞLU