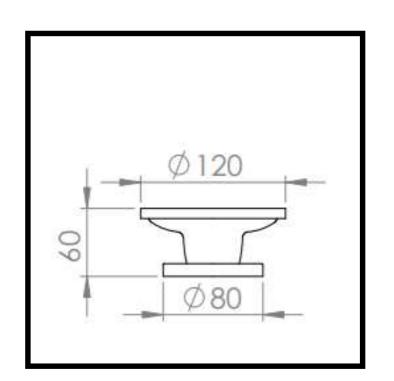

## QUEEN GOLD COLOR

#### PULL HANDLE

VİSTA D'ORO BY ŞAHİNOĞLU

## BALI GOLD COLOR

## LIBRA BRASS OXIDE