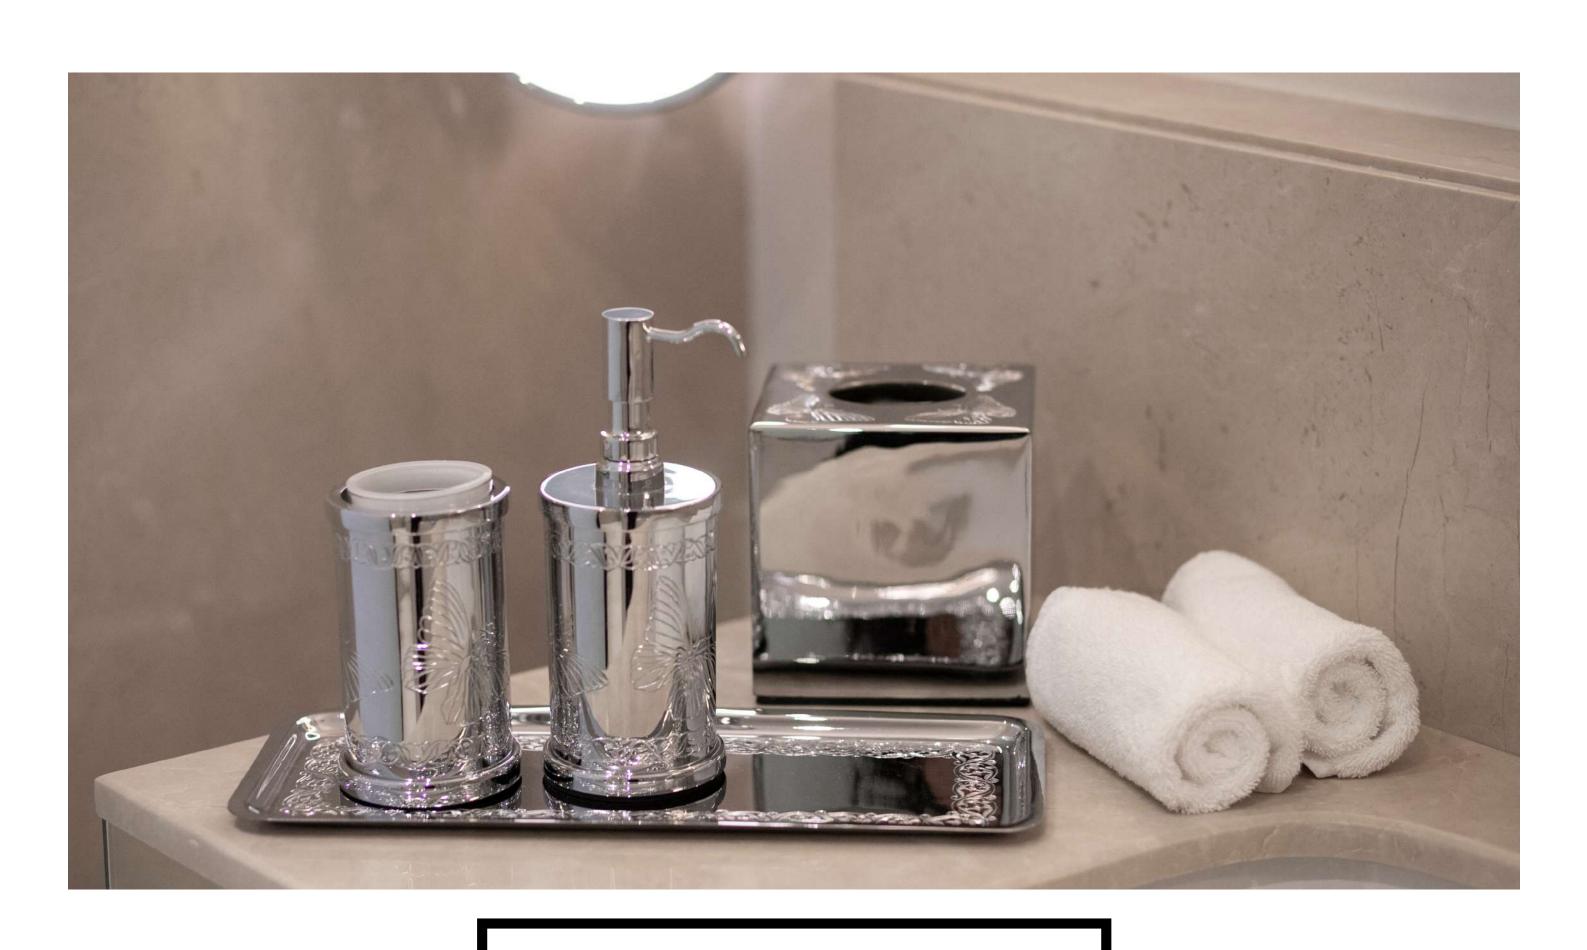

# BELLA MATTE GOLD

COUNTERTOP BATHROOM ACCESORIES

VİSTA D'ORO BY ŞAHİNOĞLU







## BELLA GOLD COLOR

COUNTERTOP BATHROOM ACCESORIES

VİSTA D'ORO BY ŞAHİNOĞLU









## BURGU CHROME

COUNTERTOP BATHROOM ACCESORIES

VİSTA D'ORO BY ŞAHİNOĞLU



## BUTTERFLY CHROME

COUNTERTOP BATHROOM ACCESORIES

VİSTA D'ORO BY ŞAHİNOĞLU







## SEFA GOLD COLOR

COUNTERTOP BATHROOM ACCESORIES

VİSTA D'ORO BY ŞAHİNOĞLU









## WAWE CHROME

COUNTERTOP BATHROOM ACCESORIES

VİSTA D'ORO BY ŞAHİNOĞLU







### BLOSSOM BRASS OXIDE

#### CORNER SHAMPOO HOLDER

VİSTA D'ORO BY ŞAHİNOĞLU



## QUEEN GOLD COLOR

#### PULL HANDLE

VİSTA D'ORO BY ŞAHİNOĞLU





## BALI GOLD COLOR

#### PULL HANDLE

VİSTA D'ORO BY ŞAHİNOĞLU





## LIBRA BRASS OXIDE

#### PULL HANDLE

VİSTA D'ORO BY ŞAHİNOĞLU





# KANALLI MATTE GOLD

PULL HANDLE

VİSTA D'ORO BY ŞAHİNOĞLU





### NEO-ANTİK CHROME

#### PULL HANDLE

VİSTA D'ORO BY ŞAHİNOĞLU





## STRING GOLD COLOR

PULL HANDLE HANDCRAFTING

VİSTA D'ORO BY ŞAHİNOĞLU





## STRING GOLD COLOR

PULL HANDLE HANDCRAFTING