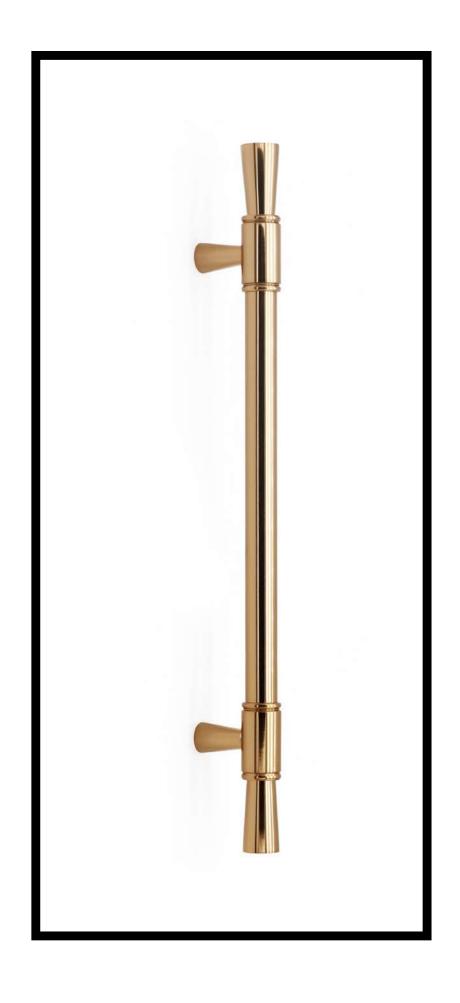

E

VİSTA D'ORO BY ŞAHİNOĞLU





### NEO-ANTİK CHROME

#### PULL HANDLE

VİSTA D'ORO BY ŞAHİNOĞLU





## STRING GOLD COLOR

PULL HANDLE HANDCRAFTING

VİSTA D'ORO BY ŞAHİNOĞLU





## STRING GOLD COLOR

PULL HANDLE HANDCRAFTING

VİSTA D'ORO BY ŞAHİNOĞLU





## ANTİK GOLD COLOR

PULL HANDLE

VİSTA D'ORO BY ŞAHİNOĞLU





### INTERSECTION BLACK

#### DOOR HANDLE

VİSTA D'ORO BY ŞAHİNOĞLU



## BARK COPPER OXIDE

#### DOOR HANDLE

VİSTA D'ORO BY ŞAHİNOĞLU





### SEGNO BLACK

#### DOOR HANDLE

VİSTA D'ORO BY ŞAHİNOĞLU



# ARCH MATTE SILVER

#### DOOR HANDLE

VİSTA D'ORO BY ŞAHİNOĞLU



## LETHER BRASS OXIDE

#### DOOR HANDLE

VİSTA D'ORO BY ŞAHİNOĞLU



### KANALLI NICKEL

#### DRAWER HANDLE

VİSTA D'ORO BY ŞAHİNOĞLU





### MIAMI GOLD COLOR

#### DRAWER HANDLE

VİSTA D'ORO BY ŞAHİNOĞLU





# FLORIDA MATTE GOLD

#### DRAWER HANDLE

VİSTA D'ORO BY ŞAHİNOĞLU



## BARK COPPER OXIDE

#### DRAWER HANDLE

VİSTA D'ORO BY ŞAHİNOĞLU



### RIGA GOLD COLOR

#### HALF MOON HANDLE

VİSTA D'ORO BY ŞAHİNOĞLU





### VOGUE MATTE GOLD

#### CABINET HANDLE

VİSTA D'ORO BY ŞAHİNOĞLU