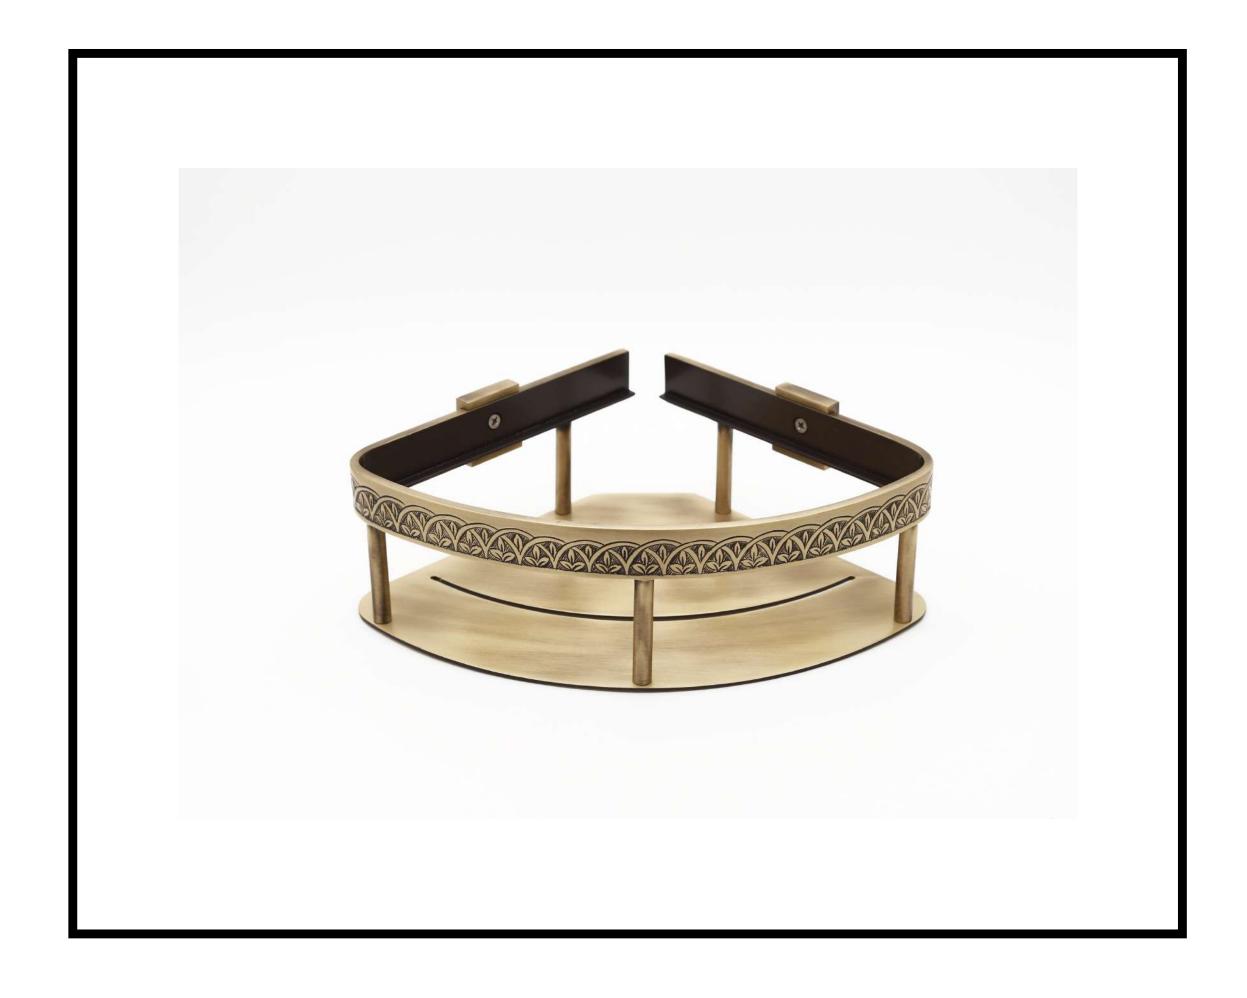

# BELLA MATTE GOLD

COUNTERTOP BATHROOM ACCESORIES

VİSTA D'ORO BY ŞAHİNOĞLU







## BELLA GOLD COLOR

COUNTERTOP BATHROOM ACCESORIES

VİSTA D'ORO BY ŞAHİNOĞLU









## BURGU CHROME

COUNTERTOP BATHROOM ACCESORIES

VİSTA D'ORO BY ŞAHİNOĞLU



## BUTTERFLY CHROME

COUNTERTOP BATHROOM ACCESORIES

VİSTA D'ORO BY ŞAHİNOĞLU







## SEFA GOLD COLOR

COUNTERTOP BATHROOM ACCESORIES

VİSTA D'ORO BY ŞAHİNOĞLU









## WAWE CHROME

COUNTERTOP BATHROOM ACCESORIES

VİSTA D'ORO BY ŞAHİNOĞLU







### BLOSSOM BRASS OXIDE

#### CORNER SHAMPOO HOLDER

VİSTA D'ORO BY ŞAHİNOĞLU



## QUEEN GOLD COLOR

#### PULL HANDLE

VİSTA D'ORO BY ŞAHİNOĞLU





## BALI GOLD COLOR

#### PULL HANDLE

VİSTA D'ORO BY ŞAHİNOĞLU





## LIBRA BRASS OXIDE

#### PULL HANDLE

VİSTA D'ORO BY ŞAHİNOĞLU





# KANALLI MATTE GOLD

PULL HANDLE

VİSTA D'ORO BY ŞAHİNOĞLU





### NEO-ANTİK CHROME

#### PULL HANDLE

VİSTA D'ORO BY ŞAHİNOĞLU





## STRING GOLD COLOR

PULL HANDLE HANDCRAFTING

VİSTA D'ORO BY ŞAHİNOĞLU





## STRING GOLD COLOR

PULL HANDLE HANDCRAFTING

VİSTA D'ORO BY ŞAHİNOĞLU





## ANTİK GOLD COLOR

PULL HANDLE

VİSTA D'ORO BY ŞAHİNOĞLU





### INTERSECTION BLACK

#### DOOR HANDLE

VİSTA D'ORO BY ŞAHİNOĞLU



## BARK COPPER OXIDE

#### DOOR HANDLE

VİSTA D'ORO BY ŞAHİNOĞLU





### SEGNO BLACK

#### DOOR HANDLE

VİSTA D'ORO BY ŞAHİNOĞLU



# ARCH MATTE SILVER

#### DOOR HA