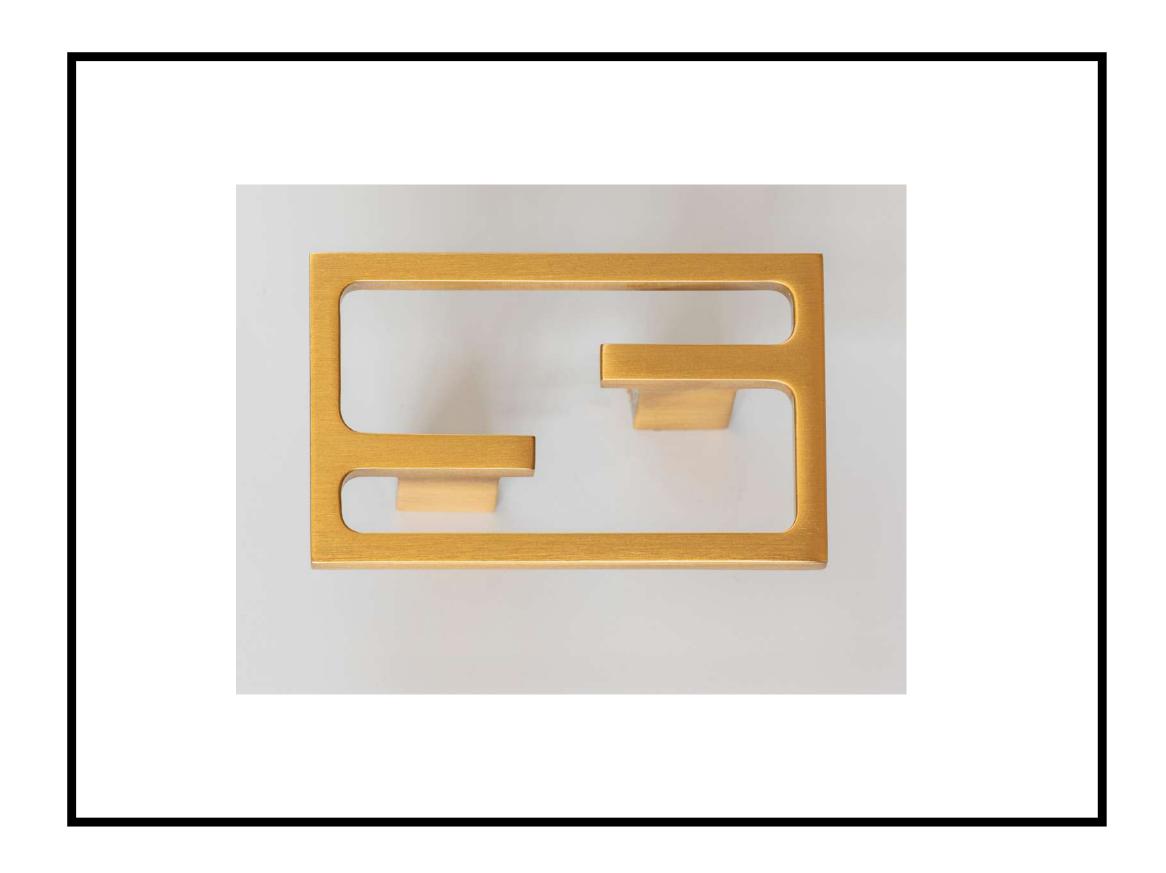

NDLE

VİSTA D'ORO BY ŞAHİNOĞLU





### INTERSECTION BLACK

#### DOOR HANDLE

VİSTA D'ORO BY ŞAHİNOĞLU



## BARK COPPER OXIDE

#### DOOR HANDLE

VİSTA D'ORO BY ŞAHİNOĞLU





### SEGNO BLACK

#### DOOR HANDLE

VİSTA D'ORO BY ŞAHİNOĞLU



# ARCH MATTE SILVER

#### DOOR HANDLE

VİSTA D'ORO BY ŞAHİNOĞLU



## LETHER BRASS OXIDE

#### DOOR HANDLE

VİSTA D'ORO BY ŞAHİNOĞLU



### KANALLI NICKEL

#### DRAWER HANDLE

VİSTA D'ORO BY ŞAHİNOĞLU





### MIAMI GOLD COLOR

#### DRAWER HANDLE

VİSTA D'ORO BY ŞAHİNOĞLU





# FLORIDA MATTE GOLD

#### DRAWER HANDLE

VİSTA D'ORO BY ŞAHİNOĞLU



## BARK COPPER OXIDE

#### DRAWER HANDLE

VİSTA D'ORO BY ŞAHİNOĞLU



### RIGA GOLD COLOR

#### HALF MOON HANDLE

VİSTA D'ORO BY ŞAHİNOĞLU





### VOGUE MATTE GOLD

#### CABINET HANDLE

VİSTA D'ORO BY ŞAHİNOĞLU