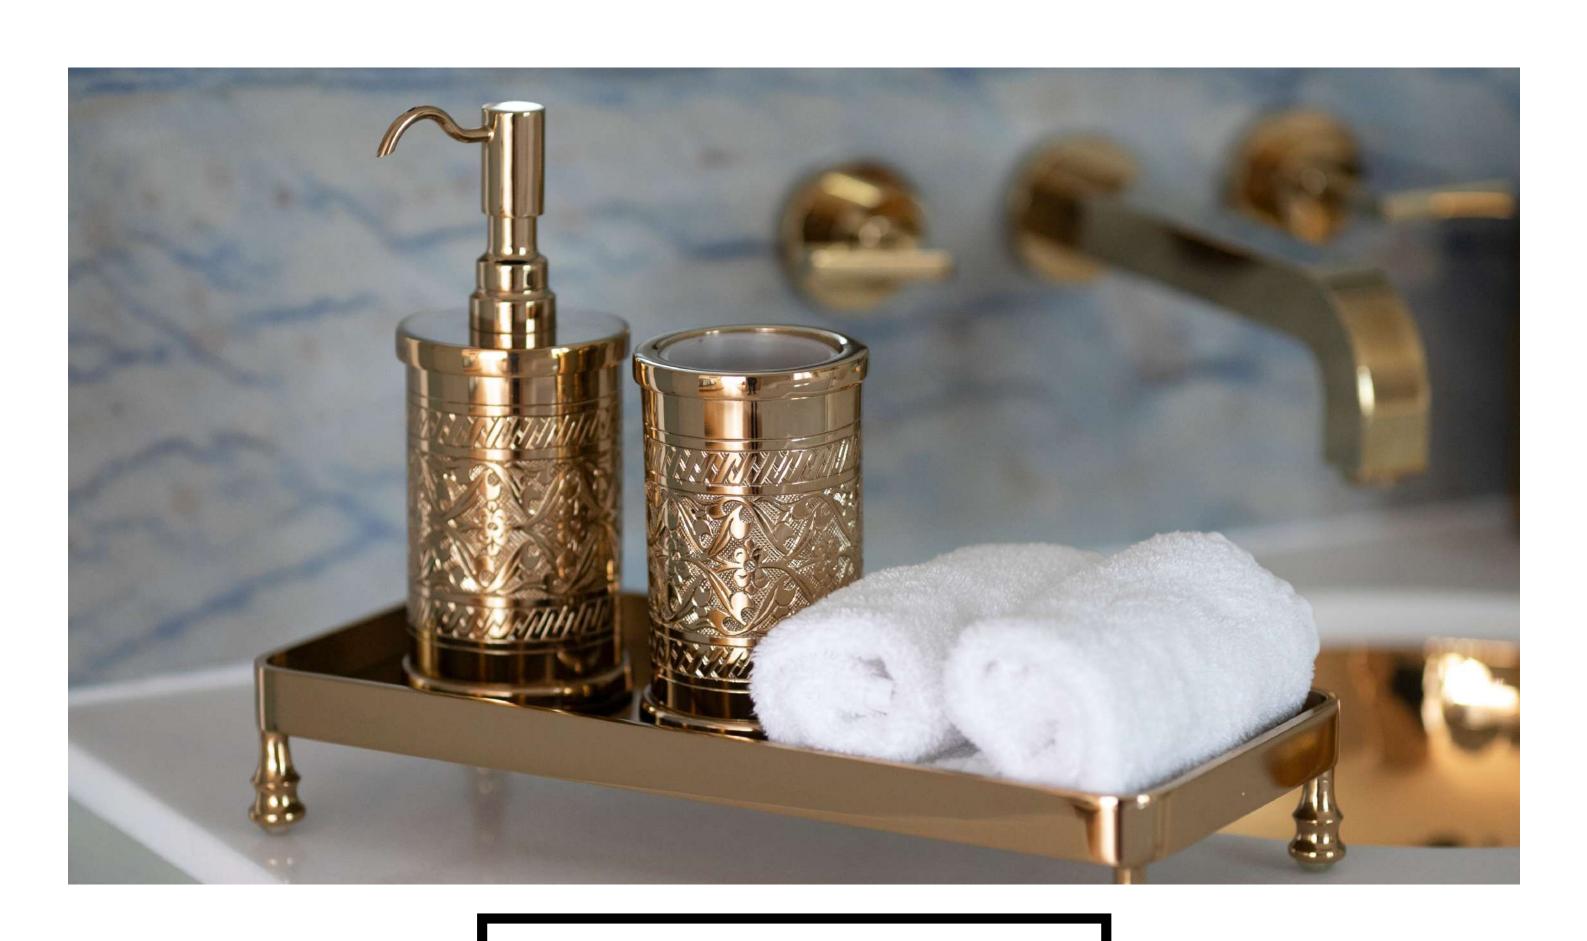

# BELLA MATTE GOLD

COUNTERTOP BATHROOM ACCESORIES

VİSTA D'ORO BY ŞAHİNOĞLU







## BELLA GOLD COLOR

COUNTERTOP BATHROOM ACCESORIES

VİSTA D'ORO BY ŞAHİNOĞLU









## BURGU CHROME

COUNTERTOP BATHROOM ACCESORIES

VİSTA D'ORO BY ŞAHİNOĞLU



## BUTTERFLY CHROME

COUNTERTOP BATHROOM ACCESORIES

VİSTA D'ORO BY ŞAHİNOĞLU







## SEFA GOLD COLOR

COUNTERTOP BATHROOM ACCESORIES

VİSTA D'ORO BY ŞAHİNOĞLU









## WAWE CHROME

COUNTERTOP BATHROOM ACCESORIES

VİSTA D'ORO BY ŞAHİNOĞLU







### BLOSSOM BRASS OXIDE

#### CORNER SHAMPOO HOLDER

VİSTA D'ORO BY ŞAHİNOĞLU



## QUEEN GOLD COLOR

#### PULL HANDLE

VİSTA D'ORO BY ŞAHİNOĞLU





## BALI GOLD COLOR

#### PULL HANDLE

VİSTA D'ORO BY ŞAHİNOĞLU





## LIBRA BRASS OXIDE

#### PULL HANDLE

VİSTA D'ORO BY ŞAHİNOĞLU





# KANALLI MATTE GOLD

PULL HANDLE

VİSTA D'ORO BY ŞAHİNOĞLU





### NEO-ANTİK CHROME

#### PULL HANDLE

VİSTA D'ORO BY ŞAHİNOĞLU





## STRING GOLD COLOR

PULL HANDLE HANDCRAFTING

VİSTA D'ORO BY ŞAHİNOĞLU





## STRING GOLD COLOR

PULL HANDLE HANDCRAFTING

VİSTA D'ORO BY ŞAHİNOĞLU





## ANTİK GOLD COLOR

PULL HANDLE

VİSTA D'ORO BY ŞAHİ