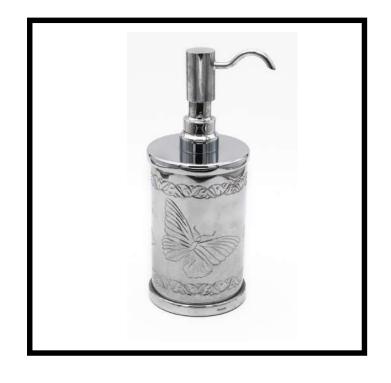

# BELLA MATTE GOLD

COUNTERTOP BATHROOM ACCESORIES

VİSTA D'ORO BY ŞAHİNOĞLU







## BELLA GOLD COLOR

COUNTERTOP BATHROOM ACCESORIES

VİSTA D'ORO BY ŞAHİNOĞLU









## BURGU CHROME

COUNTERTOP BATHROOM ACCESORIES

VİSTA D'ORO BY ŞAHİNOĞLU



## BUTTERFLY CHROME

COUNTERTOP BATHROOM ACCESORIES

VİSTA D'ORO BY ŞAHİNOĞLU







## SEFA GOLD COLOR

COUNTERTOP BATHROOM ACCESORIES

VİSTA D'ORO BY ŞAHİNOĞLU









## WAWE CHROME

COUNTERTOP BATHROOM ACCESORIES

VİSTA D'ORO BY ŞAHİNOĞLU







### BLOSSOM BRASS OXIDE

#### CORNER SHAMPOO HOLDER

VİSTA D'ORO BY ŞAHİNOĞLU



## QUEEN GOLD COLOR

#### PULL HANDLE

VİSTA D'ORO BY ŞAHİNOĞLU





## BALI GOLD COLOR

#### PULL HANDLE

VİSTA D'ORO BY ŞAHİNOĞLU





## LIBRA BRASS OXIDE

#### PULL HANDLE

VİSTA D'ORO BY ŞAHİNOĞLU





# KANALLI MATTE GOLD

PULL HANDLE

VİSTA D'ORO BY ŞAHİNOĞLU





### NEO-ANTİK CHROME

#### PULL HANDLE

VİSTA D'ORO BY ŞAHİNOĞLU





## STRING GOLD COLOR

PULL HANDLE HANDCRAFTING

VİSTA D'ORO BY ŞAHİNOĞLU





## STRING GOLD COLOR

PULL HANDLE HANDCRAFTING

VİSTA D'ORO BY ŞAHİNOĞLU





## ANTİK GOLD COLOR

PULL HANDLE

VİSTA D'ORO BY