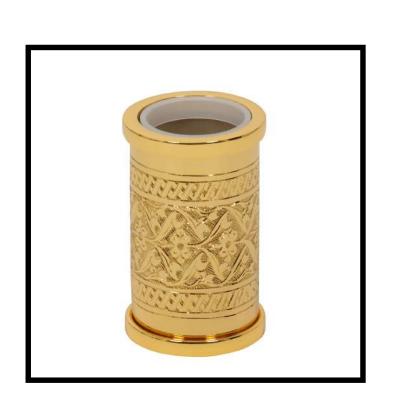

# BELLA MATTE GOLD

COUNTERTOP BATHROOM ACCESORIES

VİSTA D'ORO BY ŞAHİNOĞLU







## BELLA GOLD COLOR

COUNTERTOP BATHROOM ACCESORIES

VİSTA D'ORO BY ŞAHİNOĞLU









## BURGU CHROME

COUNTERTOP BATHROOM ACCESORIES

VİSTA D'ORO BY ŞAHİNOĞLU



## BUTTERFLY CHROME

COUNTERTOP BATHROOM ACCESORIES

VİSTA D'ORO BY ŞAHİNOĞLU







## SEFA GOLD COLOR

COUNTERTOP BATHROOM ACCESORIES

VİSTA D'ORO BY ŞAHİNOĞLU









## WAWE CHROME

COUNTERTOP BATHROOM ACCESORIES

VİSTA D'ORO BY ŞAHİNOĞLU







### BLOSSOM BRASS OXIDE

#### CORNER SHAMPOO HOLDER

VİSTA D'ORO BY ŞAHİNOĞLU



## QUEEN GOLD COLOR

#### PULL HANDLE

VİSTA D'ORO BY ŞAHİNOĞLU





## BALI GOLD COLOR

#### PULL HANDLE

VİSTA D'ORO BY ŞAHİNOĞLU





## LIBRA BRASS OXIDE

#### PULL HANDLE

VİSTA D'ORO BY ŞAHİNOĞLU





# KANALLI MATTE GOLD

PULL HANDLE

VİSTA D'ORO BY ŞAHİNOĞLU





### NEO-ANTİK CHROME

#### PULL HANDLE

VİSTA D'ORO BY ŞAHİNOĞLU





## STRING GOLD COLOR

PULL HANDLE HANDCRAFTING

VİSTA D'ORO BY ŞAHİNOĞLU





## STRING GOLD COLOR

PULL HANDLE HANDCRAFTING

VİSTA D'ORO BY ŞAHİNOĞLU





## ANTİK GOLD COLOR

PULL HANDLE

VİSTA D'ORO BY ŞAHİNOĞLU





### INTERSECTION BLACK

#### DOOR HANDLE

VİSTA D'ORO BY ŞAHİNOĞLU



##