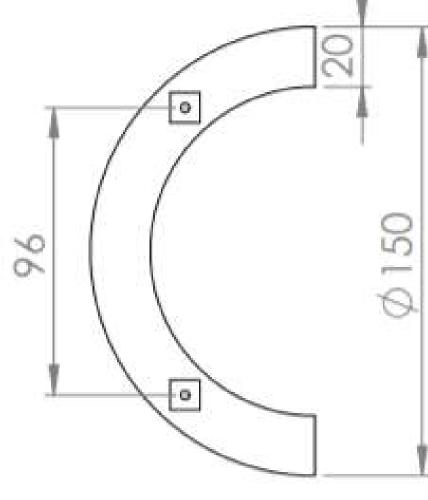

ANDCRAFTING

VİSTA D'ORO BY ŞAHİNOĞLU





## ANTİK GOLD COLOR

PULL HANDLE

VİSTA D'ORO BY ŞAHİNOĞLU





### INTERSECTION BLACK

#### DOOR HANDLE

VİSTA D'ORO BY ŞAHİNOĞLU



## BARK COPPER OXIDE

#### DOOR HANDLE

VİSTA D'ORO BY ŞAHİNOĞLU





### SEGNO BLACK

#### DOOR HANDLE

VİSTA D'ORO BY ŞAHİNOĞLU



# ARCH MATTE SILVER

#### DOOR HANDLE

VİSTA D'ORO BY ŞAHİNOĞLU



## LETHER BRASS OXIDE

#### DOOR HANDLE

VİSTA D'ORO BY ŞAHİNOĞLU



### KANALLI NICKEL

#### DRAWER HANDLE

VİSTA D'ORO BY ŞAHİNOĞLU





### MIAMI GOLD COLOR

#### DRAWER HANDLE

VİSTA D'ORO BY ŞAHİNOĞLU





# FLORIDA MATTE GOLD

#### DRAWER HANDLE

VİSTA D'ORO BY ŞAHİNOĞLU



## BARK COPPER OXIDE

#### DRAWER HANDLE

VİSTA D'ORO BY ŞAHİNOĞLU



### RIGA GOLD COLOR

#### HALF MOON HANDLE

VİSTA D'ORO BY ŞAHİNOĞLU





### VOGUE MATTE GOLD

#### CABINET HANDLE

VİSTA D'ORO BY ŞAHİNOĞLU