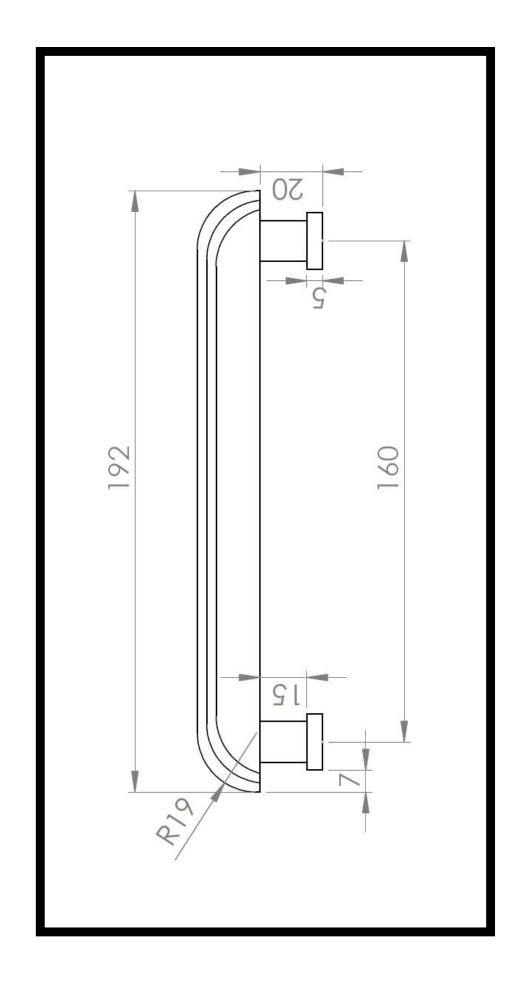

L HANDLE

VİSTA D'ORO BY ŞAHİNOĞLU





# KANALLI MATTE GOLD

PULL HANDLE

VİSTA D'ORO BY ŞAHİNOĞLU





### NEO-ANTİK CHROME

#### PULL HANDLE

VİSTA D'ORO BY ŞAHİNOĞLU





## STRING GOLD COLOR

PULL HANDLE HANDCRAFTING

VİSTA D'ORO BY ŞAHİNOĞLU





## STRING GOLD COLOR

PULL HANDLE HANDCRAFTING

VİSTA D'ORO BY ŞAHİNOĞLU





## ANTİK GOLD COLOR

PULL HANDLE

VİSTA D'ORO BY ŞAHİNOĞLU





### INTERSECTION BLACK

#### DOOR HANDLE

VİSTA D'ORO BY ŞAHİNOĞLU



## BARK COPPER OXIDE

#### DOOR HANDLE

VİSTA D'ORO BY ŞAHİNOĞLU





### SEGNO BLACK

#### DOOR HANDLE

VİSTA D'ORO BY ŞAHİNOĞLU



# ARCH MATTE SILVER

#### DOOR HANDLE

VİSTA D'ORO BY ŞAHİNOĞLU



## LETHER BRASS OXIDE

#### DOOR HANDLE

VİSTA D'ORO BY ŞAHİNOĞLU



### KANALLI NICKEL

#### DRAWER HANDLE

VİSTA D'ORO BY ŞAHİNOĞLU





### MIAMI GOLD COLOR

#### DRAWER HANDLE

VİSTA D'ORO BY ŞAHİNOĞLU





# FLORIDA MATTE GOLD

#### DRAWER HANDLE

VİSTA D'ORO BY ŞAHİNOĞLU



## BARK COPPER OXIDE

#### DRAWER HANDLE

VİSTA D'ORO BY ŞAHİNOĞLU



### RIGA GOLD COLOR

#### HALF MOON HANDLE

VİSTA D'ORO BY ŞAHİNOĞLU





### VOGUE MATTE GOLD

#### CABINET HANDLE

VİSTA D'ORO BY ŞAHİNOĞLU