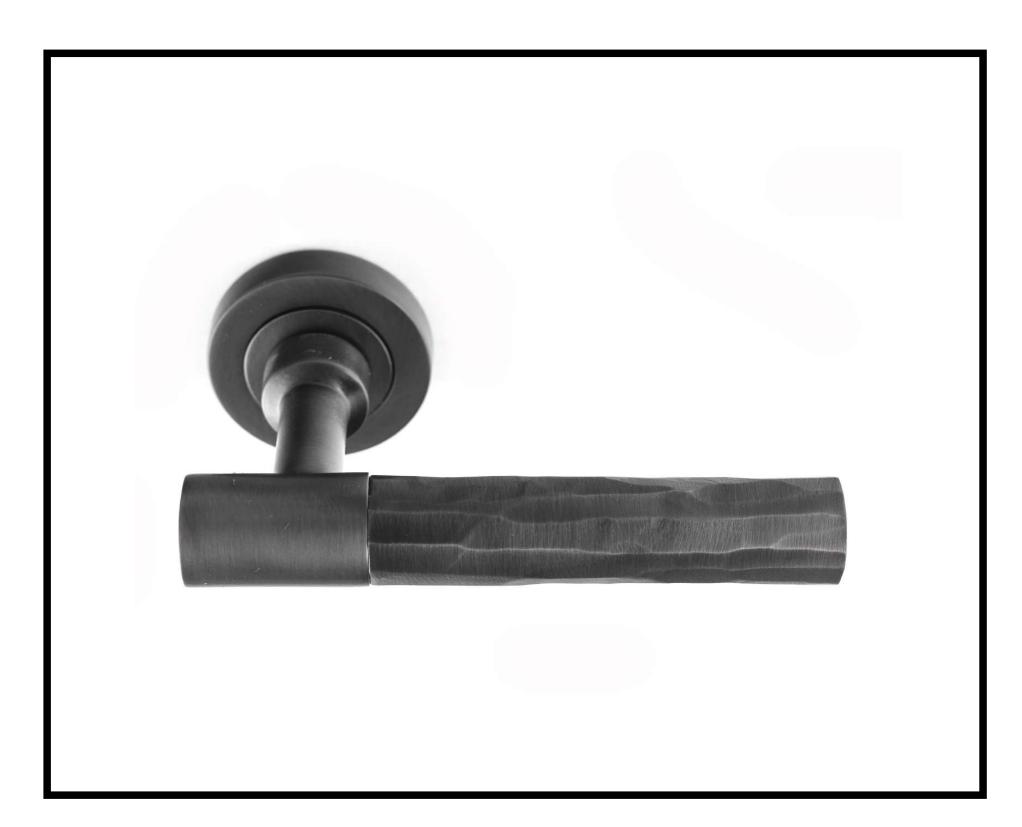

BY ŞAHİNOĞLU







### BLOSSOM BRASS OXIDE

#### CORNER SHAMPOO HOLDER

VİSTA D'ORO BY ŞAHİNOĞLU



## QUEEN GOLD COLOR

#### PULL HANDLE

VİSTA D'ORO BY ŞAHİNOĞLU





## BALI GOLD COLOR

#### PULL HANDLE

VİSTA D'ORO BY ŞAHİNOĞLU





## LIBRA BRASS OXIDE

#### PULL HANDLE

VİSTA D'ORO BY ŞAHİNOĞLU





# KANALLI MATTE GOLD

PULL HANDLE

VİSTA D'ORO BY ŞAHİNOĞLU





### NEO-ANTİK CHROME

#### PULL HANDLE

VİSTA D'ORO BY ŞAHİNOĞLU





## STRING GOLD COLOR

PULL HANDLE HANDCRAFTING

VİSTA D'ORO BY ŞAHİNOĞLU





## STRING GOLD COLOR

PULL HANDLE HANDCRAFTING

VİSTA D'ORO BY ŞAHİNOĞLU





## ANTİK GOLD COLOR

PULL HANDLE

VİSTA D'ORO BY ŞAHİNOĞLU





### INTERSECTION BLACK

#### DOOR HANDLE

VİSTA D'ORO BY ŞAHİNOĞLU



## BARK COPPER OXIDE

#### DOOR HANDLE

VİSTA D'ORO BY ŞAHİNOĞLU





### SEGNO BLACK

#### DOOR HANDLE

VİSTA D'ORO BY ŞAHİNOĞLU



# ARCH MATTE SILVER

#### DOOR HANDLE

VİSTA D'ORO BY ŞAHİNOĞLU



## LETHER BRASS OXIDE

#### DOOR HANDLE

VİSTA D'ORO BY ŞAHİNOĞLU



### KANALLI NICKEL

#### DRAWER HANDLE

VİSTA D'ORO BY ŞAHİNOĞLU





### MIAMI GOLD COLOR

#### DRAWER HANDLE

VİSTA D'ORO BY ŞAHİNOĞLU





# FLORIDA MATTE GOLD

#### DRAWER HANDLE

VİSTA D'ORO BY ŞAHİNOĞLU



## BARK COPPER OXIDE

#### DRAWER HANDLE

VİSTA D'ORO BY ŞAHİNOĞLU



### RIGA GOLD COLOR

#### HALF MOON HANDLE

VİSTA D'ORO BY ŞAHİNOĞLU





### VOGUE MATTE GOLD

#### CABINET HANDLE

VİSTA D'ORO BY ŞAHİNOĞLU